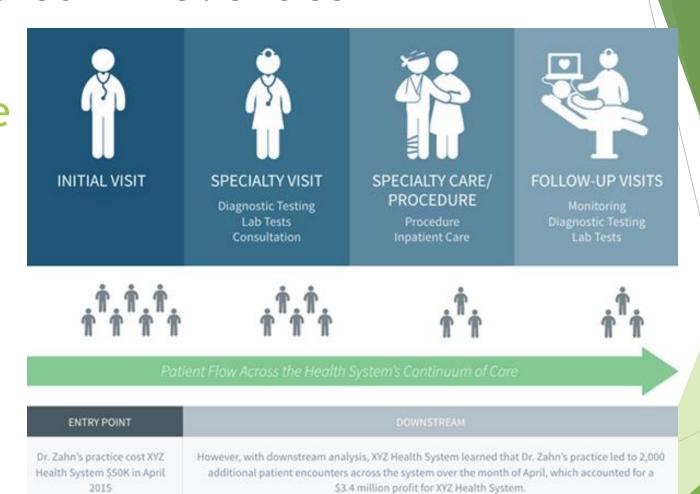

### Find Downstream Revenues

► Revenue that is realized due to having an active patient in addition to the activity being considered.