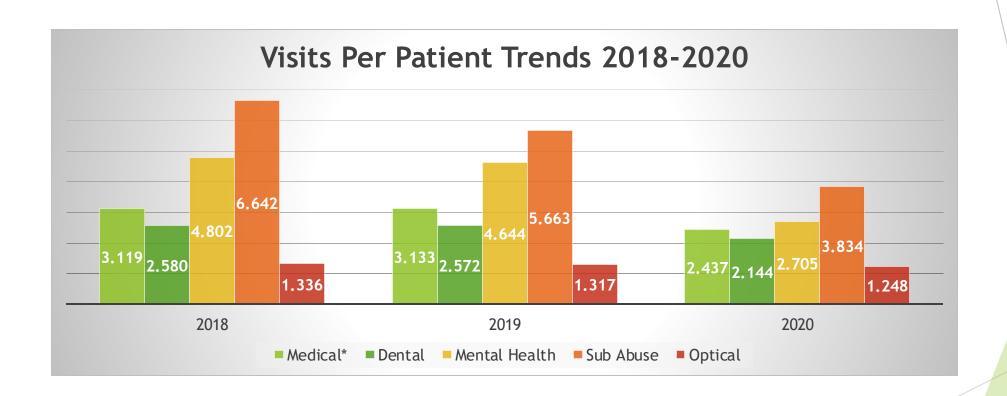

| Physician Assistants                     |                |                   |                     |              |  |  |
| 20a04                            | Certified Nurse Midwives                 |                |                   |                     |              |  |  |

https://bphc.hrsa.gov/sites/default/files/bphc/datareporting/reporting/2021-table-5-fact-sheet.pdf



# **Provider Productivity Concepts**



# Staffing by Category Trends 2018-2020



# Patients by Category Trends 2018-2020



# Visit Category Trends 2018-2020



# Visit Category Trends (% of Total Care Visits) 2018-









#### Face to Face Visits/Provider Trends



## Visits Per Patient Trends (Face to Face)



# Visits Per Patient Trends (Total)



# Visits Per Patient Trends (Virtual)



#### **Telehealth Visits**





# Type of Visits - Telehealth





# Impacts of COVID on Health Center Productivity:

- Overall, Productivity Dropped
  - Dropped in Face-to-Face Visits
- Types of visits changed
- Some services could not be delivered



## **CMS Telehealth Reimbursement**

| TYPE OF<br>SERVICE               | WHAT IS THE SERVICE?                                                                                                                                                                                                                                           | HCPCS/CPT CODE