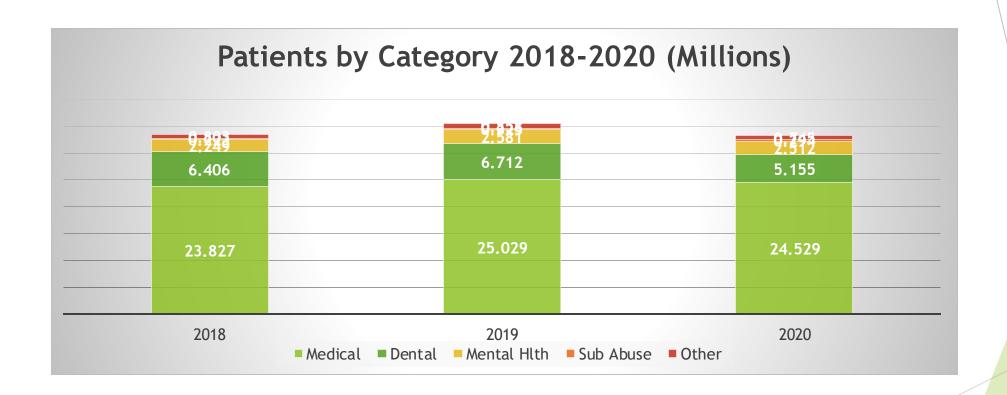

hiatrists) |                |                   |                     |              |  |  |
| 20a02                            | Nurse Practitioners                      |                |                   |                     |              |  |  |
| 20a03                            | Physician Assistants                     |                |                   |                     |              |  |  |
| 20a04                            | Certified Nurse Midwives                 |                |                   |                     |              |  |  |

https://bphc.hrsa.gov/sites/default/files/bphc/datareporting/reporting/2021-table-5-fact-sheet.pdf



# **Provider Productivity Concepts**



# Staffing by Category Trends 2018-2020



# Patients by Category Trends 2018-2020



# Visit Category Trends 2018-2020



# Visit Category Trends (% of Total Care Visits) 2018-









#### Face to Face Visits/Provider Trends



## Visits Per Patient Trends (Face to Face)



# Visits Per Patient Trends (Total)



# Visits Per Patient Trends (Virtual)



#### **Telehealth Visits**





# Type of Visits - Telehealth





# Impacts of COVID on Health Center Productivity:

- Overall, Productivity Dropped
  - Dropped in Face-to-Face Visits
- Types of visits changed
- Some services could not be delivered



## **CMS Telehealth Reimbursement**

| TYPE OF<br>SERVICE               | WHAT IS THE SERVICE?