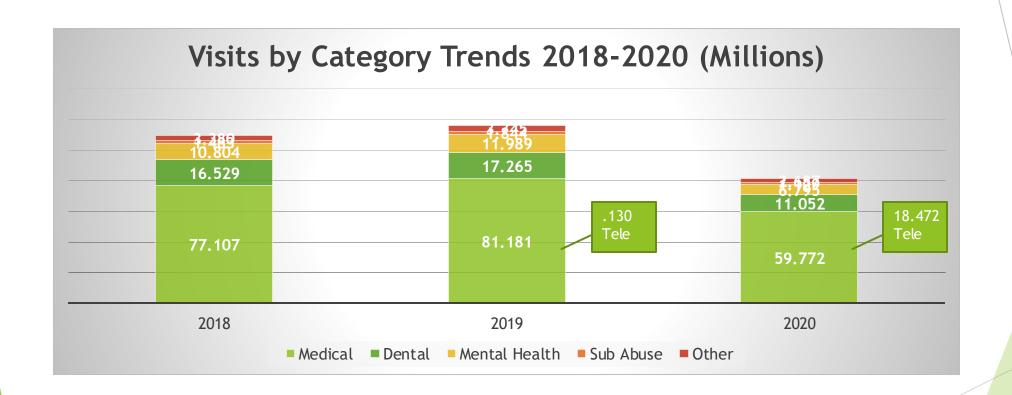

|                     |              |  |  |
| 20a02                            | Nurse Practitioners                      |                |                   |                     |              |  |  |
| 20a03                            | Physician Assistants                     |                |                   |                     |              |  |  |
| 20a04                            | Certified Nurse Midwives                 |                |                   |                     |              |  |  |

https://bphc.hrsa.gov/sites/default/files/bphc/datareporting/reporting/2021-table-5-fact-sheet.pdf



# **Provider Productivity Concepts**



# Staffing by Category Trends 2018-2020



# Patients by Category Trends 2018-2020



# Visit Category Trends 2018-2020



# Visit Category Trends (% of Total Care Visits) 2018-









#### Face to Face Visits/Provider Trends



## Visits Per Patient Trends (Face to Face)



# Visits Per Patient Trends (Total)



# Visits Per Patient Trends (Virtual)



#### **Telehealth Visits**





# Type of Visits - Telehealth





# Impacts of COVID on Health Center Productivity:

- Overall, Productivity Dropped
  - Dropped in Face-to-Face Visits
- Types of visits changed
- Some services could not be delivered



## **CMS Telehealth Reimbursement**

| TYPE OF<br>SERVICE               | WHAT IS THE SERVICE?