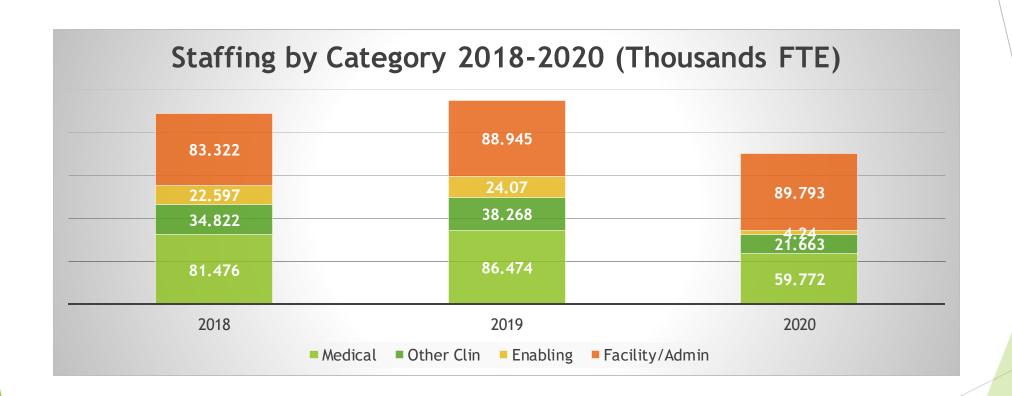

| Physicians (other than<br>Psychiatrists) |                |                   |                     |              |  |  |
| 20a02                            | Nurse Practitioners                      |                |                   |                     |              |  |  |
| 20a03                            | Physician Assistants                     |                |                   |                     |              |  |  |
| 20a04                            | Certified Nurse Midwives                 |                |                   |                     |              |  |  |

https://bphc.hrsa.gov/sites/default/files/bphc/datareporting/reporting/2021-table-5-fact-sheet.pdf



# **Provider Productivity Concepts**



# Staffing by Category Trends 2018-2020



# Patients by Category Trends 2018-2020



# Visit Category Trends 2018-2020



# Visit Category Trends (% of Total Care Visits) 2018-









#### Face to Face Visits/Provider Trends



## Visits Per Patient Trends (Face to Face)



# Visits Per Patient Trends (Total)



# Visits Per Patient Trends (Virtual)



#### **Telehealth Visits**





# Type of Visits - Telehealth





# Impacts of COVID on Health Center Productivity:

- Overall, Productivity Dropped
  - Dropped in Face-to-Face Visits
- Types of visits changed
- Some services could not be delivered



## **CMS Telehealth Reimbursement**

| TYPE OF<br>SERVICE               | WHAT IS THE SERVICE?