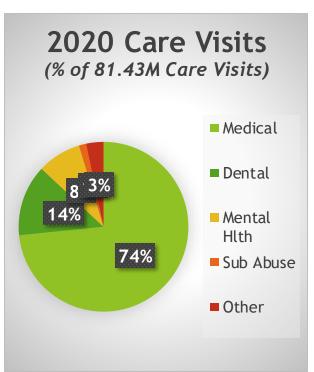

2                            | Nurse Practitioners                      |                |                   |                     |              |  |  |
| 20a03                            | Physician Assistants                     |                |                   |                     |              |  |  |
| 20a04                            | Certified Nurse Midwives                 |                |                   |                     |              |  |  |

https://bphc.hrsa.gov/sites/default/files/bphc/datareporting/reporting/2021-table-5-fact-sheet.pdf



# **Provider Productivity Concepts**



# Staffing by Category Trends 2018-2020



# Patients by Category Trends 2018-2020



# Visit Category Trends 2018-2020



# Visit Category Trends (% of Total Care Visits) 2018-









#### Face to Face Visits/Provider Trends



## Visits Per Patient Trends (Face to Face)



# Visits Per Patient Trends (Total)



# Visits Per Patient Trends (Virtual)



#### **Telehealth Visits**





# Type of Visits - Telehealth





# Impacts of COVID on Health Center Productivity:

- Overall, Productivity Dropped
  - Dropped in Face-to-Face Visits
- Types of visits changed
- Some services could not be delivered



## **CMS Telehealth Reimbursement**

| TYPE OF<br>SERVICE               | WHAT IS THE SERVICE?                                                                                                                                                                                                                                           | HCPCS/CPT CODE