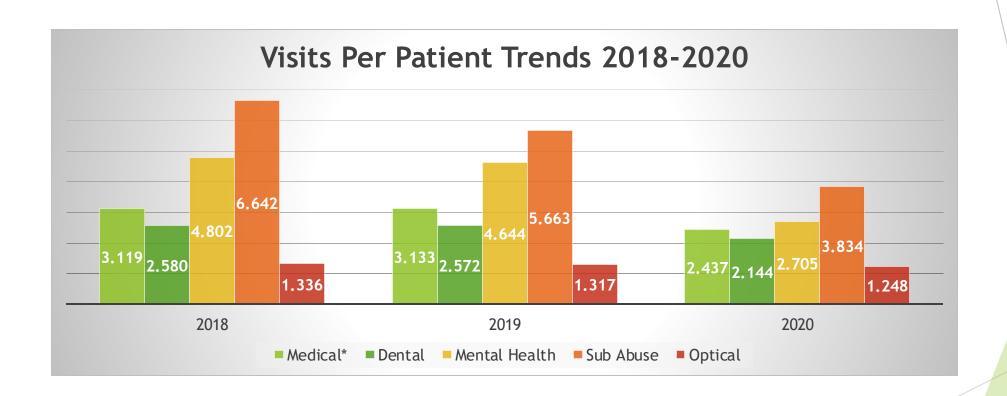

|                     |              |  |  |
| 20a03                            | Physician Assistants                     |                |                   |                     |              |  |  |
| 20a04                            | Certified Nurse Midwives                 |                |                   |                     |              |  |  |

https://bphc.hrsa.gov/sites/default/files/bphc/datareporting/reporting/2021-table-5-fact-sheet.pdf



# **Provider Productivity Concepts**



# Staffing by Category Trends 2018-2020



# Patients by Category Trends 2018-2020



# Visit Category Trends 2018-2020



# Visit Category Trends (% of Total Care Visits) 2018-









#### Face to Face Visits/Provider Trends



## Visits Per Patient Trends (Face to Face)



# Visits Per Patient Trends (Total)



# Visits Per Patient Trends (Virtual)



#### **Telehealth Visits**





# Type of Visits - Telehealth





# Impacts of COVID on Health Center Productivity:

- Overall, Productivity Dropped
  - Dropped in Face-to-Face Visits
- Types of visits changed
- Some services could not be delivered



## **CMS Telehealth Reimbursement**

| TYPE OF<br>SERVICE               | WHAT IS THE SERVICE?                                                                                                                                                                                                                                           | HCPCS/CPT CODE