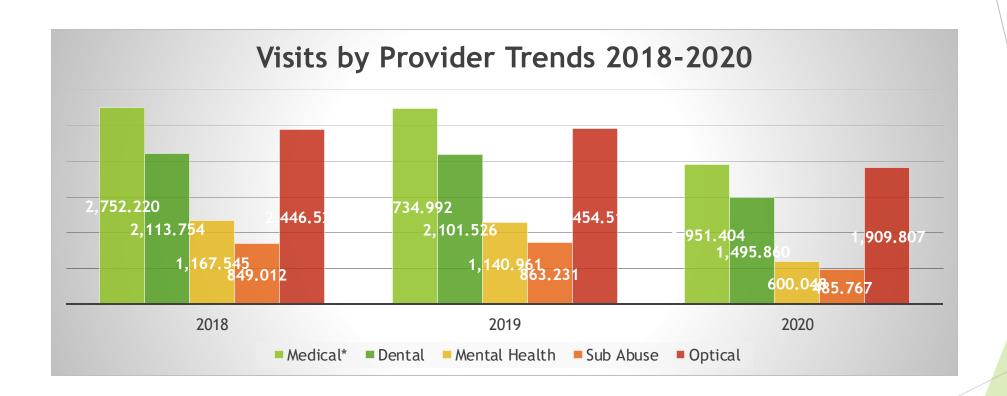

ners                      |                |                   |                     |              |  |  |
| 20a03                            | Physician Assistants                     |                |                   |                     |              |  |  |
| 20a04                            | Certified Nurse Midwives                 |                |                   |                     |              |  |  |

https://bphc.hrsa.gov/sites/default/files/bphc/datareporting/reporting/2021-table-5-fact-sheet.pdf



# **Provider Productivity Concepts**



# Staffing by Category Trends 2018-2020



# Patients by Category Trends 2018-2020



# Visit Category Trends 2018-2020



# Visit Category Trends (% of Total Care Visits) 2018-









#### Face to Face Visits/Provider Trends



## Visits Per Patient Trends (Face to Face)



# Visits Per Patient Trends (Total)



# Visits Per Patient Trends (Virtual)



#### **Telehealth Visits**





# Type of Visits - Telehealth





# Impacts of COVID on Health Center Productivity:

- Overall, Productivity Dropped
  - Dropped in Face-to-Face Visits
- Types of visits changed
- Some services could not be delivered



## **CMS Telehealth Reimbursement**

| TYPE OF<br>SERVICE               | WHAT IS THE SERVICE?                                                                                                                                                                                                                                           | HCPCS/CPT CODE