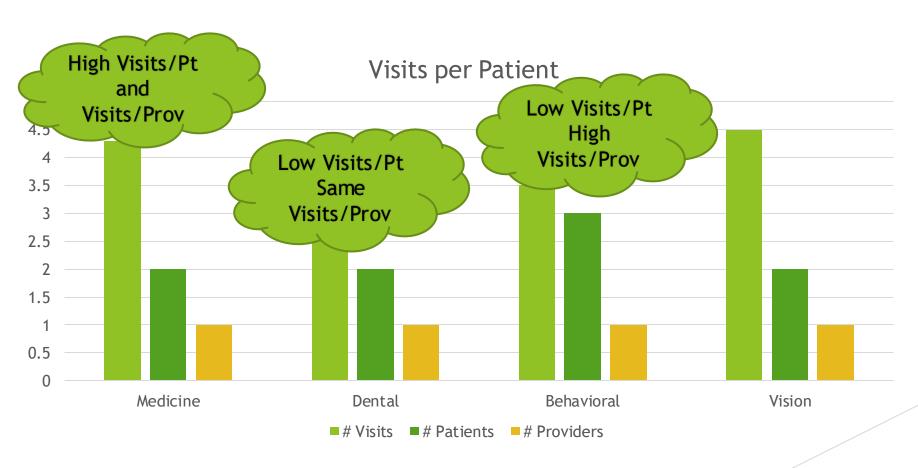

- ► Look at UDS Tables 5 Productivity
  - ▶ Visits / Patient Each Line
  - ▶ Visits / Patient Each Provider
  - ▶ Visits / Patient Each Location
  - Visits / Patient Each Pod
  - ▶ Visits / Patient Visit Type (e.g. Face to Face/eVisit)