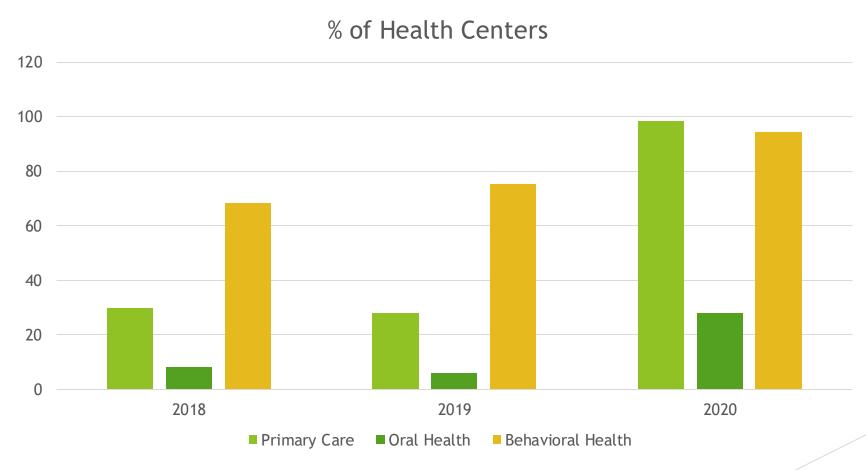

|                   |                     |              |  |  |
| 20a04                            | Certified Nurse Midwives                 |                |                   |                     |              |  |  |

https://bphc.hrsa.gov/sites/default/files/bphc/datareporting/reporting/2021-table-5-fact-sheet.pdf



# **Provider Productivity Concepts**



# Staffing by Category Trends 2018-2020



# Patients by Category Trends 2018-2020



# Visit Category Trends 2018-2020



# Visit Category Trends (% of Total Care Visits) 2018-









#### Face to Face Visits/Provider Trends



## Visits Per Patient Trends (Face to Face)



# Visits Per Patient Trends (Total)



# Visits Per Patient Trends (Virtual)



#### **Telehealth Visits**





# Type of Visits - Telehealth





# Impacts of COVID on Health Center Productivity:

- Overall, Productivity Dropped
  - Dropped in Face-to-Face Visits
- Types of visits changed
- Some services could not be delivered



## **CMS Telehealth Reimbursement**

| TYPE OF<br>SERVICE               | WHAT IS THE SERVICE?                                                                                                                                                                                                                                           | HCPCS/CPT CODE