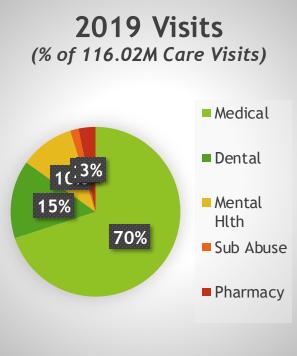

a02                            | Nurse Practitioners                      |                |                   |                     |              |  |  |
| 20a03                            | Physician Assistants                     |                |                   |                     |              |  |  |
| 20a04                            | Certified Nurse Midwives                 |                |                   |                     |              |  |  |

https://bphc.hrsa.gov/sites/default/files/bphc/datareporting/reporting/2021-table-5-fact-sheet.pdf



# **Provider Productivity Concepts**



# Staffing by Category Trends 2018-2020



# Patients by Category Trends 2018-2020



# Visit Category Trends 2018-2020



# Visit Category Trends (% of Total Care Visits) 2018-









#### Face to Face Visits/Provider Trends



## Visits Per Patient Trends (Face to Face)



# Visits Per Patient Trends (Total)



# Visits Per Patient Trends (Virtual)



#### **Telehealth Visits**





# Type of Visits - Telehealth





# Impacts of COVID on Health Center Productivity:

- Overall, Productivity Dropped
  - Dropped in Face-to-Face Visits
- Types of visits changed
- Some services could not be delivered



## **CMS Telehealth Reimbursement**

| TYPE OF<br>SERVICE               | WHAT IS THE SERVICE?                                                                                                                                                                                                                                           | HCPCS/CPT CODE