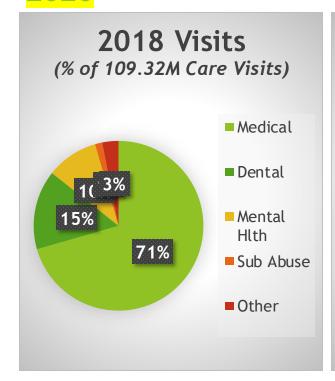

20a02                            | Nurse Practitioners                      |                |                   |                     |              |  |  |
| 20a03                            | Physician Assistants                     |                |                   |                     |              |  |  |
| 20a04                            | Certified Nurse Midwives                 |                |                   |                     |              |  |  |

https://bphc.hrsa.gov/sites/default/files/bphc/datareporting/reporting/2021-table-5-fact-sheet.pdf



# **Provider Productivity Concepts**



# Staffing by Category Trends 2018-2020



# Patients by Category Trends 2018-2020



# Visit Category Trends 2018-2020



# Visit Category Trends (% of Total Care Visits) 2018-









#### Face to Face Visits/Provider Trends



## Visits Per Patient Trends (Face to Face)



# Visits Per Patient Trends (Total)



# Visits Per Patient Trends (Virtual)



#### **Telehealth Visits**





# Type of Visits - Telehealth





# Impacts of COVID on Health Center Productivity:

- Overall, Productivity Dropped
  - Dropped in Face-to-Face Visits
- Types of visits changed
- Some services could not be delivered



## **CMS Telehealth Reimbursement**

| TYPE OF<br>SERVICE               | WHAT IS THE SERVICE?                                                                                                                                                                                                                                           | HCPCS/CPT CODE