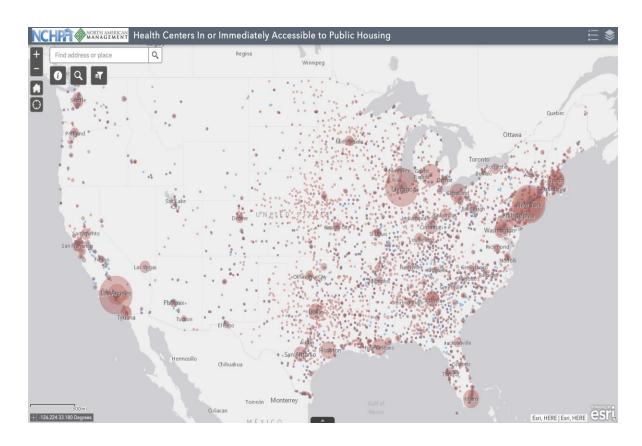

# Health Centers close to Public Housing

- 1,375 Federally Qualified Health Centers (FQHC) = 28.5 million patients
- 435 FQHCs In or Immediately Accessible to Public Housing = 5.1 million patients
- 107 Public Housing Primary Care (PHPC) = 866,851 patients

Source: 2020 National Health Center Data