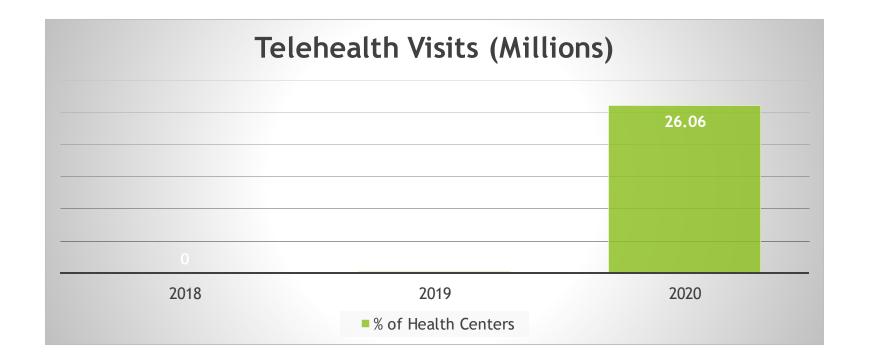

sistants                     |                |                   |                     |              |  |  |
| 20a04                            | Certified Nurse Midwives                 |                |                   |                     |              |  |  |

https://bphc.hrsa.gov/sites/default/files/bphc/datareporting/reporting/2021-table-5-fact-sheet.pdf



# **Provider Productivity Concepts**



# Staffing by Category Trends 2018-2020



# Patients by Category Trends 2018-2020



# Visit Category Trends 2018-2020



# Visit Category Trends (% of Total Care Visits) 2018-









#### Face to Face Visits/Provider Trends



## Visits Per Patient Trends (Face to Face)



# Visits Per Patient Trends (Total)



# Visits Per Patient Trends (Virtual)



#### **Telehealth Visits**





# Type of Visits - Telehealth





# Impacts of COVID on Health Center Productivity:

- Overall, Productivity Dropped
  - Dropped in Face-to-Face Visits
- Types of visits changed
- Some services could not be delivered



## **CMS Telehealth Reimbursement**

| TYPE OF<br>SERVICE               | WHAT IS THE SERVICE?                                                                                                                                                                                                                                           | HCPCS/CPT CODE