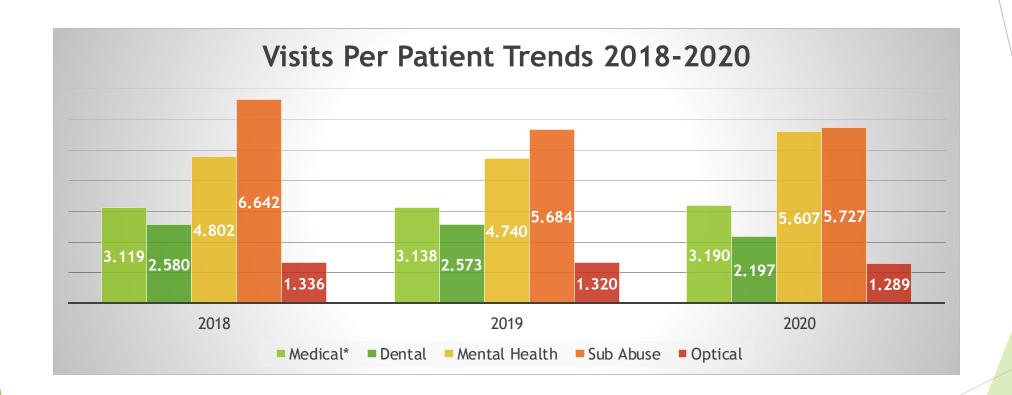

|  |  |
| 20a03                            | Physician Assistants                     |                |                   |                     |              |  |  |
| 20a04                            | Certified Nurse Midwives                 |                |                   |                     |              |  |  |

https://bphc.hrsa.gov/sites/default/files/bphc/datareporting/reporting/2021-table-5-fact-sheet.pdf



# **Provider Productivity Concepts**



# Staffing by Category Trends 2018-2020



# Patients by Category Trends 2018-2020



# Visit Category Trends 2018-2020



# Visit Category Trends (% of Total Care Visits) 2018-









#### Face to Face Visits/Provider Trends



## Visits Per Patient Trends (Face to Face)



# Visits Per Patient Trends (Total)



# Visits Per Patient Trends (Virtual)



#### **Telehealth Visits**





# Type of Visits - Telehealth





# Impacts of COVID on Health Center Productivity:

- Overall, Productivity Dropped
  - Dropped in Face-to-Face Visits
- Types of visits changed
- Some services could not be delivered



## **CMS Telehealth Reimbursement**

| TYPE OF<br>SERVICE               | WHAT IS THE SERVICE?                                                                                                                                                                                                                                           | HCPCS/CPT CODE